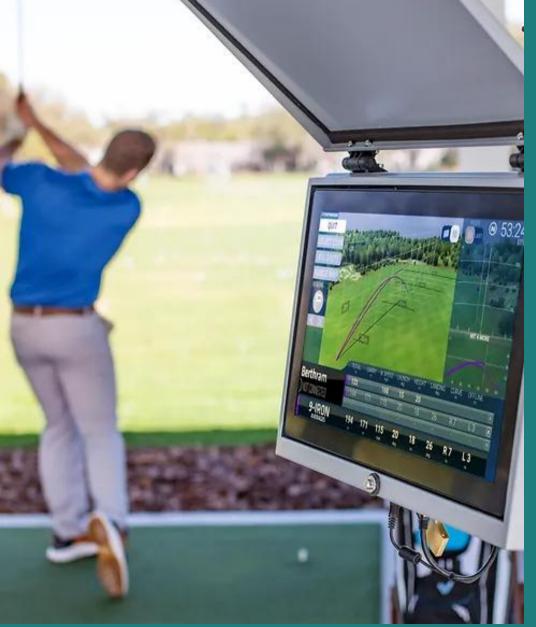

## TOPTRACER RANGE.

(844) 546-8943 Open Daily 7 am -10 pm

Guests can experience interactive golf entertainment, with the transformation of the Robert Trent Jones golf driving range into a facility powered by Toptracer technology. This technology uses high speed cameras, coupled with sophisticated computer algorithms, to provide instantaneous ball tracking information to guests using the range.

The new Hilton Head driving range facility features 14 hitting bays, one more than previously, plus a VIP area all with high-speed cameras, TV monitors, technology and games. Casual seating is available.