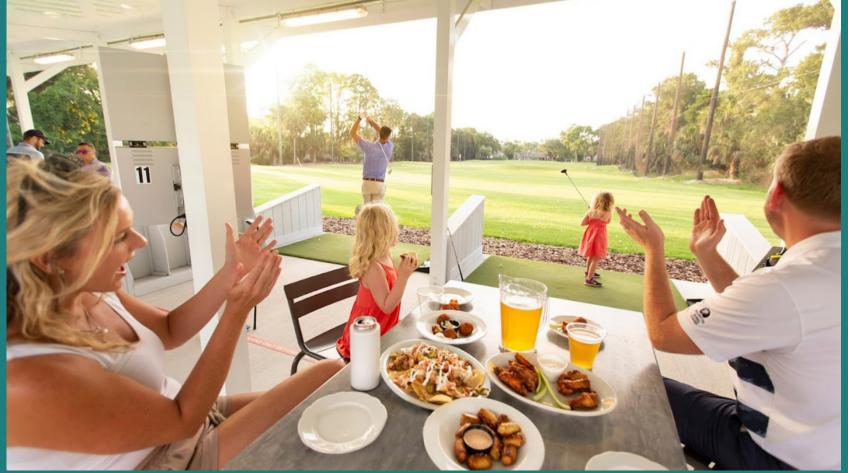

The new Hilton Head driving range facility features 14 hitting bays, one more than previously, plus a VIP area all with high-speed cameras, TV monitors, technology and games. Casual seating is available.