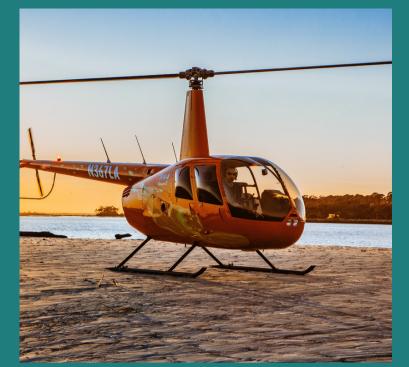

38 Gateway Circle, Hilton Head Island, SC

(843) 505-7182

Open Daily 10 am - 5 pm

See breathtaking views only seen by helicopter! Each exciting experience offers the chance to see dolphins, sharks, sea turtles, monkeys, and manta rays. Pick an exciting adventure ranging from breathtaking tours to private charters flying to remote islands for horseback riding! Helicopter tours and charters are fun for all ages. We operated Robinson R44, which offers three window seats. Have more than three passengers? No problem! We can split larger groups with more than three people and take multiple flights. We have an excellent option if you want to take your flight to another level by removing all your doors for an additional charger.