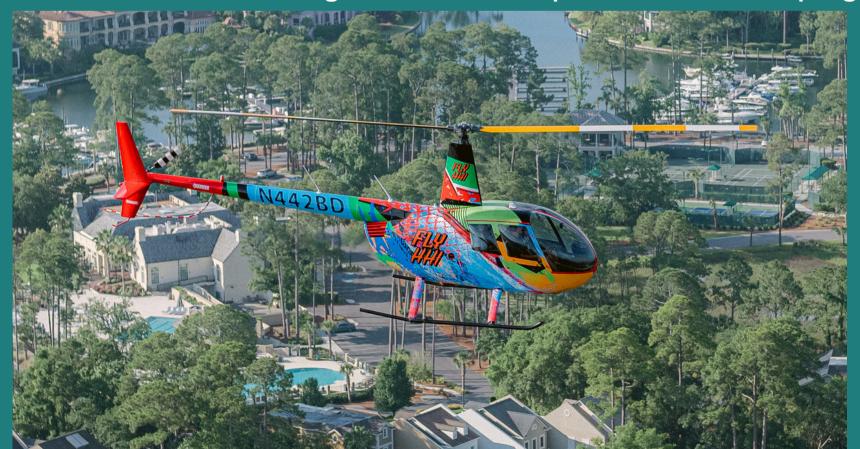

38 Gateway Circle, Hilton Head Island, SC

(843) 505-7182

Open Daily 10 am - 5 pm

See breathtaking views only seen by helicopter! Each exciting experience offers the chance to see dolphins, sharks, sea turtles, monkeys, and manta rays. Pick an exciting adventure ranging from breathtaking tours to private charters flying to remote islands for horseback riding! Helicopter tours and charters are fun for all ages. We operated Robinson R44, which offers three window seats. Have more than three passengers? No problem! We can split larger groups with more than three people and take multiple flights. We have an excellent option if you want to take your flight to another level by removing all your doors for an additional charger.

Come and See Hilton Head, Daufuskie, Beaufort, Tybee Island, and downtown Savannah by air. No other attraction on the island offers such breathtaking views and excitement! Perfect for families, couples, and friends. LET'S FLY!