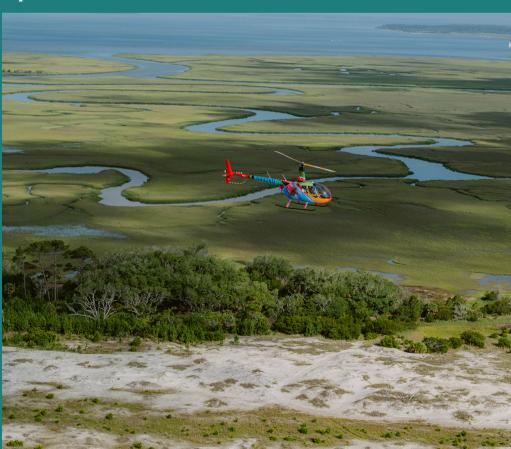

38 Gateway Circle, Hilton Head Island, SC

(843) 505-7182

Open Daily 10 am - 5 pm

See breathtaking views only seen by helicopter! Each exciting experience offers the chance to see dolphins, sharks, sea turtles, monkeys, and manta rays. Pick an exciting adventure ranging from breathtaking tours to private charters flying to remote islands for horseback riding! Helicopter tours and charters are fun for all ages. We operated Robinson R44, which offers three window seats. Have more than three passengers? No problem! We can split larger groups with more than three people and take multiple flights. We have an excellent option if you want to take your flight to another level by removing all your doors for an additional charger.

Come and See Hilton Head, Daufuskie, Beaufort, Tybee Island, and downtown Savannah by air. No other attraction on the island offers such breathtaking views and excitement! Perfect for families, couples, and friends. LET'S FLY!